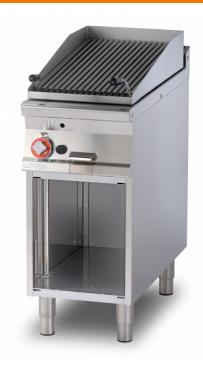

## CW-94G

**GAS CHARCOAL GRILL** 

Charcoal grill gas on open cabinet - Stainless steel adjustable grill cm. 38x66 (included 1 Head end filler strip mod.TPA-9)

Construction - Fabricated using CrNi 18/10 AISI 304 grade Stainless Steel Scotch-Brite Satin polish Finish, incorporating 2mm thick worktop, rounded edges, chromed details and rear splash back. Knobs with waterproof grades IPX5. Model - Professional Gas Charcoal Grill, on open cabinet. Grill container for holding Lava Rock over burners. Burners with Piezoelectric ignition and pilot light, thermocouple safety valves, Removable liquid containers. Maintenance - All serviceable parts are accessible by the easy removal of front control panel. Fittings -Appliance is supplied with both LPG and Natural Gas conversion jets and adjustable feet. Doors not included.

## GAS CHARCOAL GRILL

| Α | Data plate |  | C | Gas connection | ISO 7-1 1/2" M |
|---|------------|--|---|----------------|----------------|
|---|------------|--|---|----------------|----------------|