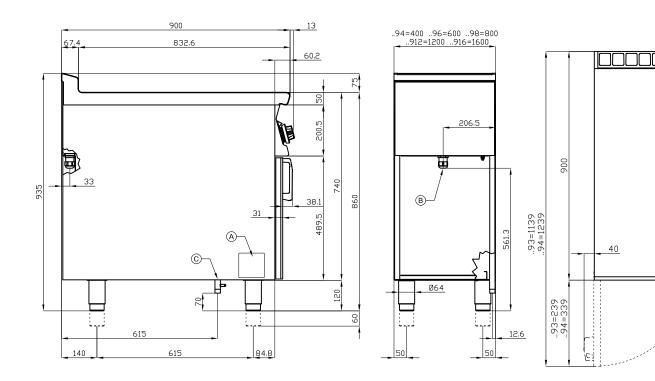

## GAS CHARCOAL GRILL

| Α | Data plate |  | C | Gas connection | ISO 7-1 1/2" M |
|---|------------|--|---|----------------|----------------|
|---|------------|--|---|----------------|----------------|

MODEL: CW-94G

DIMENSIONS: cm. 40x 90x 90h

GAS POWER: 12 kW / 10.320 kcal/h

GAS TYPE: Natural Gas / LPG

kg: 77 m³: 0.463

mm: 430x970x1110